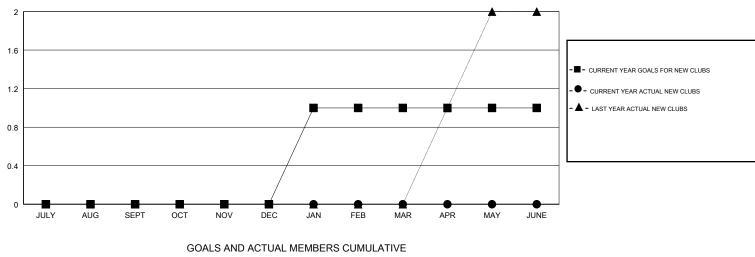

## GMT CA

| Clubs                 |               |           |               | Members               |                           |                         |                                                    |
|-----------------------|---------------|-----------|---------------|-----------------------|---------------------------|-------------------------|----------------------------------------------------|
| RESULTS FOR 2018-2019 |               |           |               | RESULTS FOR 2018-2019 |                           |                         |                                                    |
| QUARTER               | NEW CLUB GOAL | NEW CLUBS | DROPPED CLUBS | QUARTER               | MEMBER GROWTH NET<br>GOAL | MEMBER GROWTH<br>ACTUAL | DROPPED<br>MEMBERS ACTUAL<br>(including transfers) |
| JULY/AUG/SEPT         | 0             | 0         | 2             | JULY/AUG/SEPT         | 0                         | 6                       | 16                                                 |
| OCT/NOV/DEC           | 0             | 0         | 0             | OCT/NOV/DEC           | 10                        | 19                      | 68                                                 |
| JAN/FEB/MAR           | 1             | 0         | 0             | JAN/FEB/MAR           | 35                        | 9                       | 3                                                  |
| APR/MAY/JUNE          | 0             | 0         | 0             | APR/MAY/JUNE          | -25                       | 0                       | 0                                                  |

#### GOALS AND ACTUAL NEW CLUBS CUMULATIVE

| DROPPED CLUBS: 2 | 16 CLUBS OF 63 ADDED 1 OR MORE<br>NEW MEMBERS | GENDER DISTRIBUTION<br>MALE 498 (38.25%)<br>FEMALE 804 (61.75%) |     |
|------------------|-----------------------------------------------|-----------------------------------------------------------------|-----|
| DROPPED MEMBERS  |                                               | Women Percentage Fiscal Year Goal: 2%                           |     |
| DECEASED 2       | CLICK HERE FOR CUMULATIVE                     | TOTAL FAMILY UNIT MEMBERS                                       |     |
| CLUB CANCELLED 0 | MEMBERSHIP DATA                               |                                                                 | 119 |
| OTHER 85         |                                               | FAMILY MEMBERS PAYING HALF DUES                                 | 119 |
| TOTAL 87         |                                               |                                                                 |     |