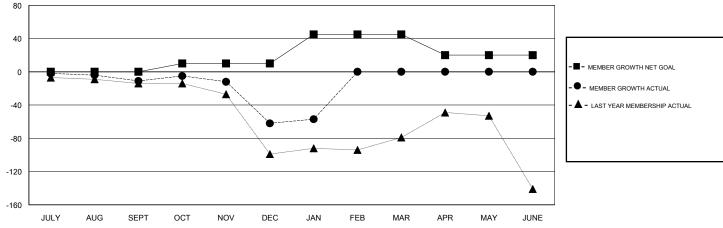

## GMT CA

| Clubs                 |               |           |               | Members               |                           |                         |                                                    |
|-----------------------|---------------|-----------|---------------|-----------------------|---------------------------|-------------------------|----------------------------------------------------|
| RESULTS FOR 2018-2019 |               |           |               | RESULTS FOR 2018-2019 |                           |                         |                                                    |
| QUARTER               | NEW CLUB GOAL | NEW CLUBS | DROPPED CLUBS | QUARTER               | MEMBER GROWTH NET<br>GOAL | MEMBER GROWTH<br>ACTUAL | DROPPED<br>MEMBERS ACTUAL<br>(including transfers) |
| JULY/AUG/SEPT         | 0             | 0         | 2             | JULY/AUG/SEPT         | 0                         | 6                       | 16                                                 |
| OCT/NOV/DEC           | 0             | 0         | 0             | OCT/NOV/DEC           | 10                        | 19                      | 68                                                 |
| JAN/FEB/MAR           | 1             | 0         | 0             | JAN/FEB/MAR           | 35                        | 9                       | 3                                                  |
| APR/MAY/JUNE          | 0             | 0         | 0             | APR/MAY/JUNE          | -25                       | 0                       | 0                                                  |